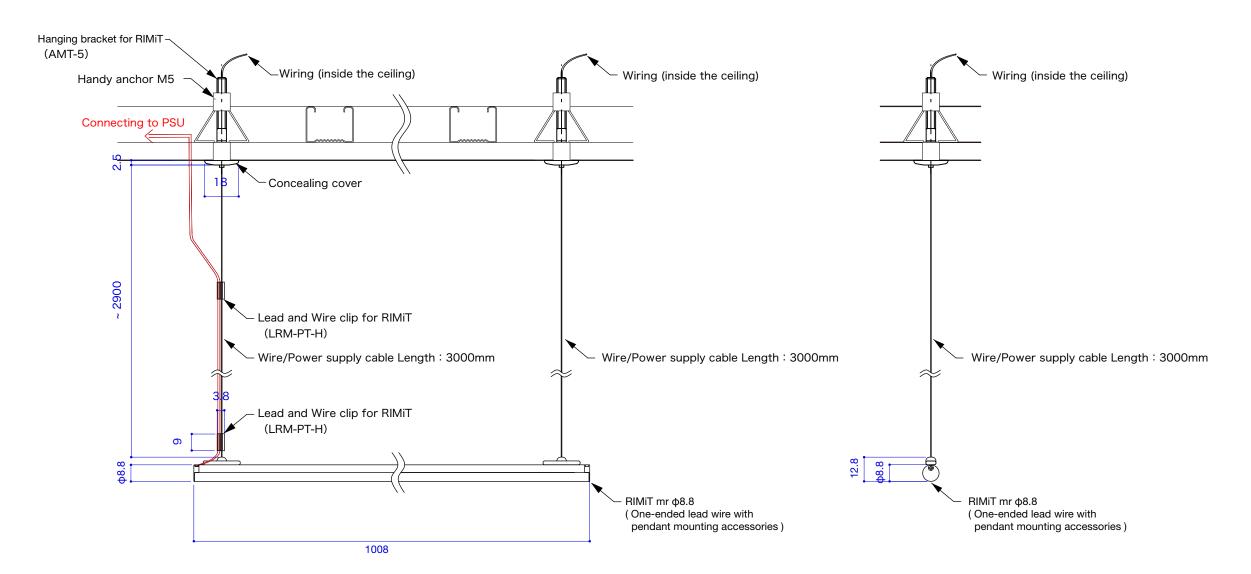

# [ Pendant (Ceiling) ]

Drawing reference for fixture installation

S = 1/2 (A3)

#### Benefits:

- -Pendant mounting accessories available for anchor screws fitting.
- -Height of pendant can be adjusted freefly on site with 3000mm long wires and cables.
- -Wire end components can be concealed behind the ceiling.
- -Metal fittings are highly concealed behind the ceiling and are not easily noticeable.

### Cross-section detailed Drawing S=1:2