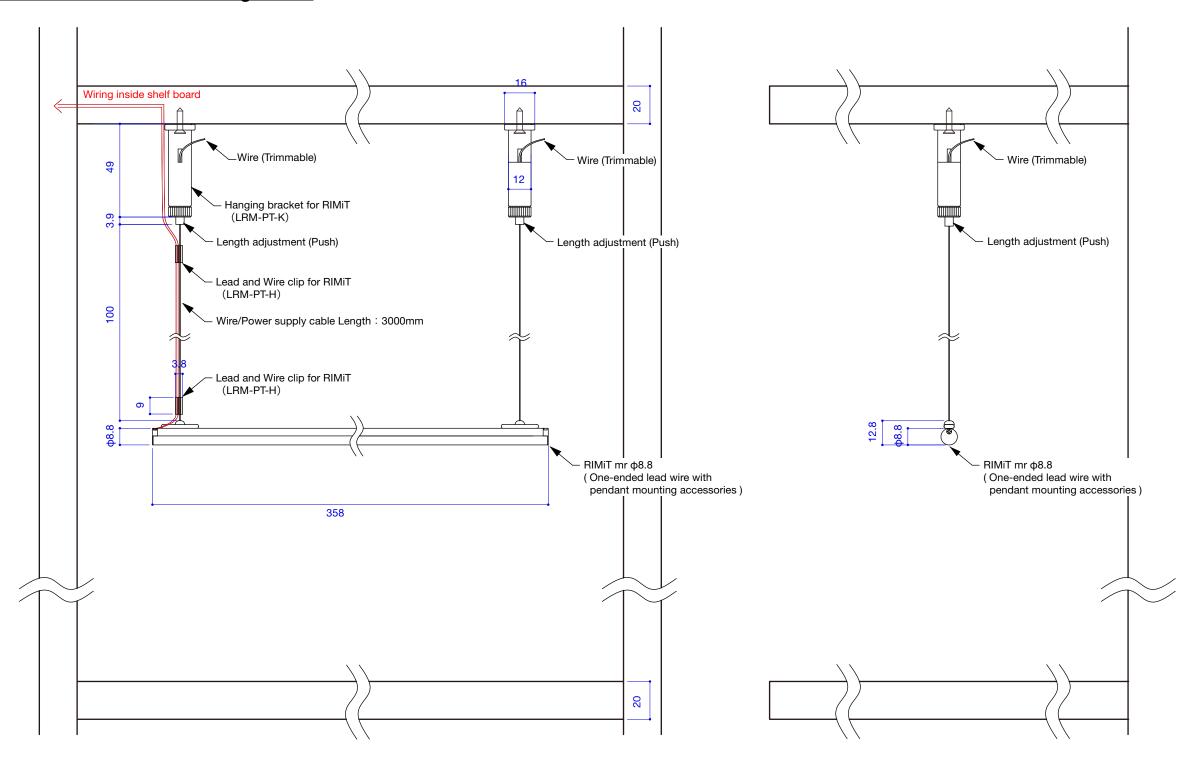

## [ Pendant (Under Shelf Lighting) ]

Drawing reference for fixture installation

S= 1/2 (A3)

### Benefits:

- -Pendant mounting accessories available for screw fitting.
- -Special length customization of 25mm increment available from 108mm to 1008mm.

### Cross-section detailed Drawing S=1:2