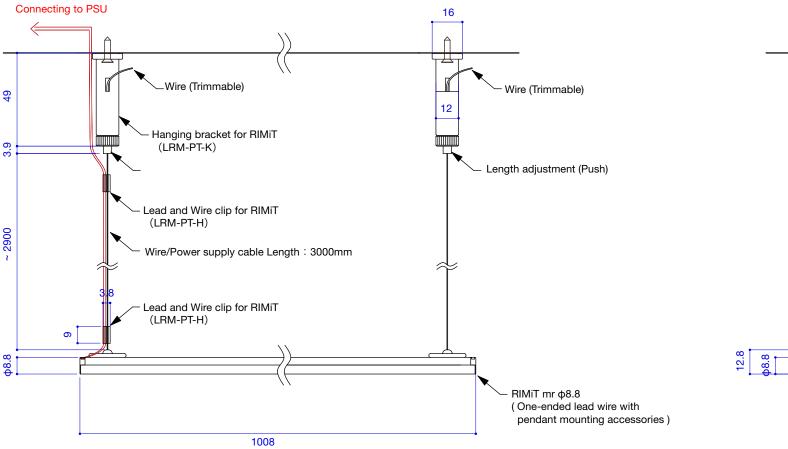

## [ Pendant (Ceiling) ]

Drawing reference for fixture installation

S = 1/2 (A3)

#### Benefits:

- -Pendant mounting accessories available for screw fitting.
- -Height of pendant can be adjusted freefly on site with 3000mm long wire and cable.

### Cross-section detailed Drawing S=1:2